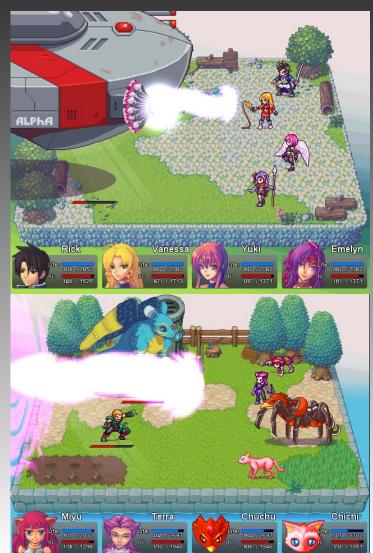

#### Our specialty game art style is cute, bright and colorful!

http://en.wikipedia.org/wiki/Sherman3D

Alpha Kimori: Great Doubt is an excellent, thought-provoking RPG.

**Alpha Kimori: Great Doubt** is the first episode in what promises to be a intriguing and thought-provoking RPG trilogy. The gameplay is similar to casual role-playing games like the *Aveyond* and *Millennium* series', but the storyline is heavier on science fiction and political ideals than fantasy.

The game opens 50 years after earth was invaded by aliens and all humans left for the planet Kimori. At the time of our story, the humans have divided into two warring factions. The Bidarians are warriors who wish to reclaim Earth, while the Jinrians wish to stay on Kimori and make it their home. The Bidarians are slowly destroying the planet though, using Robotic Intelligent Cybernetic Armor (RICA) to harvest Ki Crystals from the land and the animals of the land. They use the Ki Crystals to give themselves Ki Skills.

#### ONLIVE ABOUT GAMES PLAYPACK STORE Alpha Kimori Try It Free! **Pricing Options Game Details** PlayPack Bundle: \$9,99/mo. Genre: Indie, RPG 11927 Play Modes: Single Player Unlimited play of this game Great Doubt Controls: and many more. Learn More www.AlphaKimori.com ESRB. Unrated Metascore: Not Rated Average Rating: Like 4 TRAILERS WHAT IS ONLIVE? 💮 Watch the Video! About Alpha Kimori More Information Alpha Kimori(tm) Great Doubt(tm) Episode One is the first of a trilogy of bright and Released: Mar. 18, 2013 colorful 2D sprite based anime inspired episodic 2D Japanese Role Playing Game, Audio: Stereo which feature an intricate action-adventure epic story with a delightful mix of sci-fi and fantasy elements. Paying tribute to JRPGs, it utilizes the traditional turn-based Publisher: Sherman3D battle system and high emphasis is placed on character development. The story is Sherman3D Developer: Dated System and high emphasis bub phaced on character development. The story is driven by the underlying Great Doubt philosophy which is inspired by the Japanese Zen and Chinese Tao philosophies. The story tells of two opposing forces of Yin and Yang that are dependent on each other and the good and evil sides are a matter of ESRB: Unrated perspective The story of Alpha Kimori(tm) is set 50 years after the alien invasion of Earth when

The story of support who may be and the source of the such the story of support who want the newly discovered planet kines planet source and the summaring human factions - the Bidarians, who want to reclaim Earth, and the Jinrians, who are contented with their new home. Even as the Bidarians destroy with their mighty Robotic Intelligent Cybernetic Armor (RICA) technology, the Jinrians defend the planet with the ability transmute into colossal indigenous creatures. Amidst the turmoil, young Bidarian warrior, Rick, falls in low with Jinrian princess, Yuki.

#### Features

1) Cute Japanese anime inspired graphics with full sprite battle animation.

 Engaging sci-fi-fantasy love triangle interactive novel storyline with lots of twists and turns.

- Life bars and escape option during combat.
- 4) Classic Japanese RPG Turn Based Battle gives player time for strategy.
- 5) Ki Skill animation and battle elemental special effects.
- 6) Four visible party members and switchable lead character.
- Avoidable combat with visible enemies