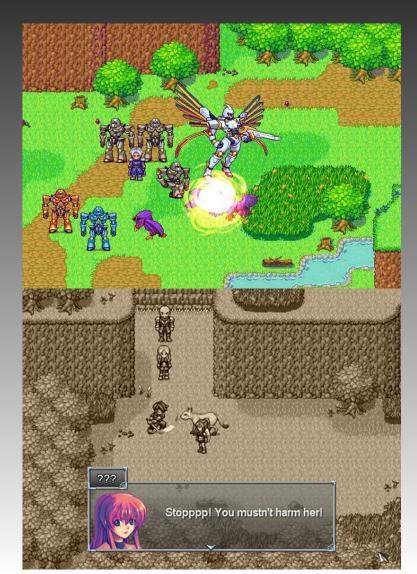

The game opens 50 years after earth was invaded by aliens and all humans left for the planet Kimori. At the time of our story, the humans have divided into two warring factions. The Bidarians are warriors who wish to reclaim Earth, while the Jinrians wish to stay on Kimori and make it their home. The Bidarians are slowly destroying the planet though, using Robotic Intelligent Cybernetic Armor (RICA) to harvest Ki Crystals from the land and the animals of the land. They use the Ki Crystals to give themselves Ki Skills.

The story of support who may be and the source of the such the story of support who want the newly discovered planet kines planet source and the summaring human factions - the Bidarians, who want to reclaim Earth, and the Jinrians, who are contented with their new home. Even as the Bidarians destroy with their mighty Robotic Intelligent Cybernetic Armor (RICA) technology, the Jinrians defend the planet with the ability transmute into colossal indigenous creatures. Amidst the turmoil, young Bidarian warrior, Rick, falls in low with Jinrian princess, Yuki.