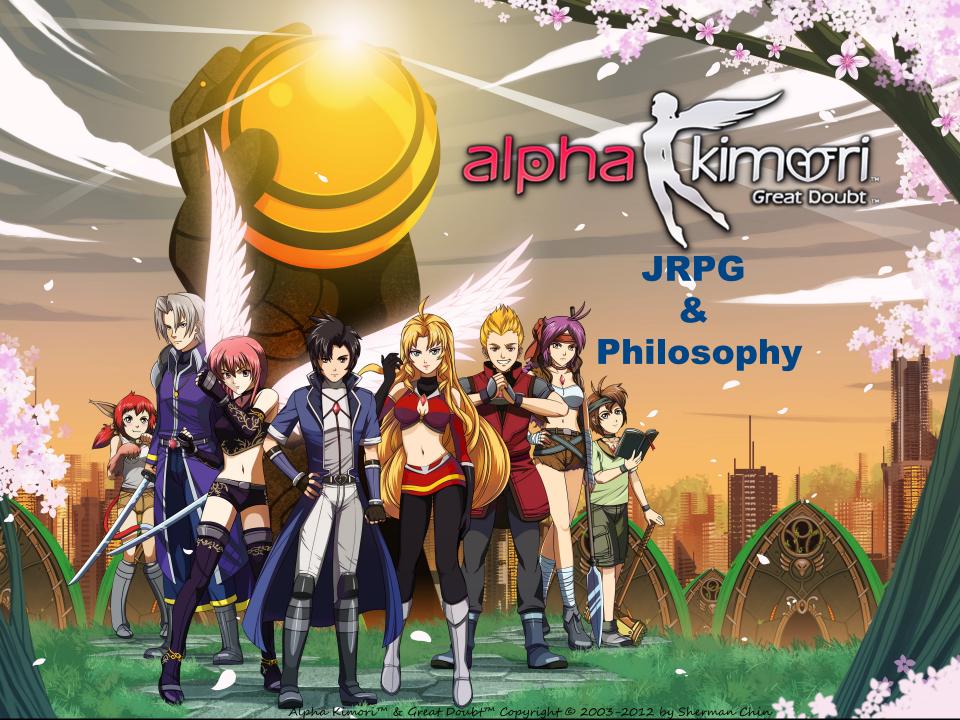

#### Our specialty game art style is cute, bright and colorful!

http://en.wikipedia.org/wiki/Sherman3D

Alpha Kimori: Great Doubt is an excellent, thought-provoking RPG.

**Alpha Kimori: Great Doubt** is the first episode in what promises to be a intriguing and thought-provoking RPG trilogy. The gameplay is similar to casual role-playing games like the *Aveyond* and *Millennium* series', but the storyline is heavier on science fiction and political ideals than fantasy.

The game opens 50 years after earth was invaded by aliens and all humans left for the planet Kimori. At the time of our story, the humans have divided into two warring factions. The Bidarians are warriors who wish to reclaim Earth, while the Jinrians wish to stay on Kimori and make it their home. The Bidarians are slowly destroying the planet though, using Robotic Intelligent Cybernetic Armor (RICA) to harvest Ki Crystals from the land and the animals of the land. They use the Ki Crystals to give themselves Ki Skills.

#### ONLIVE ABOUT GAMES PLAYPACK STORE Alpha Kimori Try It Free! **Pricing Options Game Details** PlayPack Bundle: \$9,99/mo. Genre: Indie, RPG 11927 Play Modes: Single Player Unlimited play of this game Great Doubt Controls: and many more. Learn More www.AlphaKimori.com ESRB. Unrated Metascore: Not Rated Average Rating: Like 4 TRAILERS WHAT IS ONLIVE? 💮 Watch the Video! About Alpha Kimori More Information Alpha Kimori(tm) Great Doubt(tm) Episode One is the first of a trilogy of bright and Released: Mar. 18, 2013 colorful 2D sprite based anime inspired episodic 2D Japanese Role Playing Game, Audio: Stereo which feature an intricate action-adventure epic story with a delightful mix of sci-fi and fantasy elements. Paying tribute to JRPGs, it utilizes the traditional turn-based Publisher: Sherman3D battle system and high emphasis is placed on character development. The story is Sherman3D Developer: Dated System and high emphasis bub phaced on character development. The story is driven by the underlying Great Doubt philosophy which is inspired by the Japanese Zen and Chinese Tao philosophies. The story tells of two opposing forces of Yin and Yang that are dependent on each other and the good and evil sides are a matter of ESRB: Unrated perspective The story of Alpha Kimori(tm) is set 50 years after the alien invasion of Earth when

The story of support who may be and the source of the such the story of support who want the newly discovered planet kines planet source and the summaring human factions - the Bidarians, who want to reclaim Earth, and the Jinrians, who are contented with their new home. Even as the Bidarians destroy with their mighty Robotic Intelligent Cybernetic Armor (RICA) technology, the Jinrians defend the planet with the ability transmute into colossal indigenous creatures. Amidst the turmoil, young Bidarian warrior, Rick, falls in low with Jinrian princess, Yuki.

#### Features

1) Cute Japanese anime inspired graphics with full sprite battle animation.

 Engaging sci-fi-fantasy love triangle interactive novel storyline with lots of twists and turns.

- Life bars and escape option during combat.
- 4) Classic Japanese RPG Turn Based Battle gives player time for strategy.
- 5) Ki Skill animation and battle elemental special effects.
- 6) Four visible party members and switchable lead character.
- Avoidable combat with visible enemies