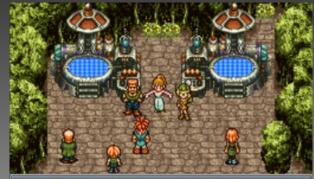

### Japanese Role Playing Games

- Play the role of the character asking the questions.

- The answer you seek is in the meaning of the question. Clarify the question and the answer you shall find.

How do I change time?What is time? Perception of past,Present and future. Change them.e.g. Chrono Trigger