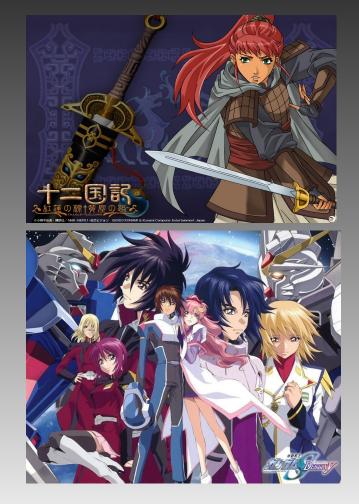

#### Japanese Anime

- Medium to simplify questions of real life problems.

- Missing lines in drawings leave a lot to the imagination.

- Stories start out seemingly simple but addresses complex issues.

Is there meaning to life besides conforming to society?e.g. The Twelve Kingdoms

What are right and wrong,good and bad?e.g. Gundam Seed Destiny

Marle: It's all right, isn't it, Crono? Just wait right here – don't run off on me!