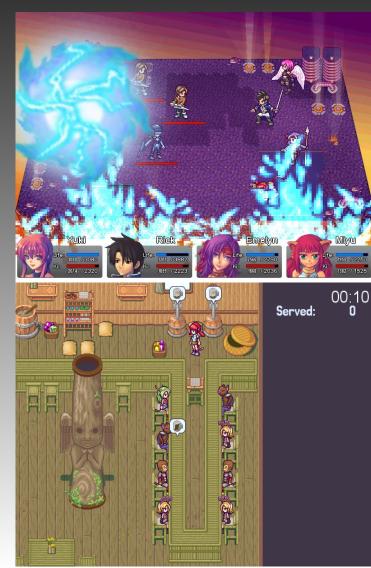

#### Our specialty game art style is cute, bright and colorful!

http://en.wikipedia.org/wiki/Sherman3D

Alpha Kimori: Great Doubt is an excellent, thought-provoking RPG.

**Alpha Kimori: Great Doubt** is the first episode in what promises to be a intriguing and thought-provoking RPG trilogy. The gameplay is similar to casual role-playing games like the *Aveyond* and *Millennium* series', but the storyline is heavier on science fiction and political ideals than fantasy.

The game opens 50 years after earth was invaded by aliens and all humans left for the planet Kimori. At the time of our story, the humans have divided into two warring factions. The Bidarians are warriors who wish to reclaim Earth, while the Jinrians wish to stay on Kimori and make it their home. The Bidarians are slowly destroying the planet though, using Robotic Intelligent Cybernetic Armor (RICA) to harvest Ki Crystals from the land and the animals of the land. They use the Ki Crystals to give themselves Ki Skills.

#### ONLIVE ABOUT GAMES PLAYPACK STORE Alpha Kimori Try It Free! **Pricing Options Game Details** PlayPack Bundle: \$9,99/mo. Genre: Indie, RPG 11927 Play Modes: Single Player Unlimited play of this game Great Doubt Controls: and many more. Learn More www.AlphaKimori.com ESRB. Unrated Metascore: Not Rated Average Rating: Like 4 TRAILERS WHAT IS ONLIVE? 💮 Watch the Video! About Alpha Kimori More Information Alpha Kimori(tm) Great Doubt(tm) Episode One is the first of a trilogy of bright and Released: Mar. 18, 2013 colorful 2D sprite based anime inspired episodic 2D Japanese Role Playing Game, Audio: Stereo which feature an intricate action-adventure epic story with a delightful mix of sci-fi and fantasy elements. Paying tribute to JRPGs, it utilizes the traditional turn-based Publisher: Sherman3D battle system and high emphasis is placed on character development. The story is Sherman3D Developer: Dated System and high emphasis bub phaced on character development. The story is driven by the underlying Great Doubt philosophy which is inspired by the Japanese Zen and Chinese Tao philosophies. The story tells of two opposing forces of Yin and Yang that are dependent on each other and the good and evil sides are a matter of ESRB: Unrated perspective The story of Alpha Kimori(tm) is set 50 years after the alien invasion of Earth when

The story of support who may be and the source of the such the story of support who want the newly discovered planet kines planet source and the summaring human factions - the Bidarians, who want to reclaim Earth, and the Jinrians, who are contented with their new home. Even as the Bidarians destroy with their mighty Robotic Intelligent Cybernetic Armor (RICA) technology, the Jinrians defend the planet with the ability transmute into colossal indigenous creatures. Amidst the turmoil, young Bidarian warrior, Rick, falls in low with Jinrian princess, Yuki.

#### Features

1) Cute Japanese anime inspired graphics with full sprite battle animation.

 Engaging sci-fi-fantasy love triangle interactive novel storyline with lots of twists and turns.

- Life bars and escape option during combat.
- 4) Classic Japanese RPG Turn Based Battle gives player time for strategy.
- 5) Ki Skill animation and battle elemental special effects.
- 6) Four visible party members and switchable lead character.
- Avoidable combat with visible enemies