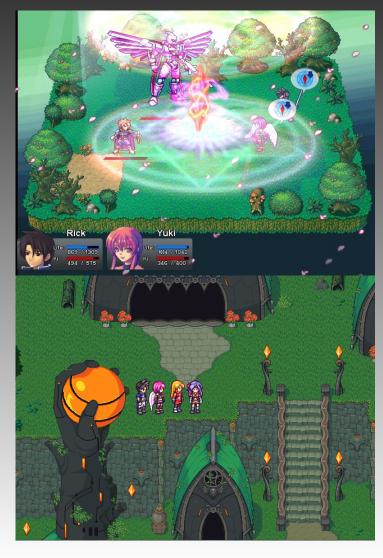

#### Our specialty game art style is cute, bright and colorful!

http://en.wikipedia.org/wiki/Sherman3D

Alpha Kimori: Great Doubt is an excellent, thought-provoking RPG.

**Alpha Kimori: Great Doubt** is the first episode in what promises to be a intriguing and thought-provoking RPG trilogy. The gameplay is similar to casual role-playing games like the *Aveyond* and *Millennium* series', but the storyline is heavier on science fiction and political ideals than fantasy.

The game opens 50 years after earth was invaded by aliens and all humans left for the planet Kimori. At the time of our story, the humans have divided into two warring factions. The Bidarians are warriors who wish to reclaim Earth, while the Jinrians wish to stay on Kimori and make it their home. The Bidarians are slowly destroying the planet though, using Robotic Intelligent Cybernetic Armor (RICA) to harvest Ki Crystals from the land and the animals of the land. They use the Ki Crystals to give themselves Ki Skills.

The story of support who may be and the source of the such the story of support who want the newly discovered planet kines planet source and the summaring human factions - the Bidarians, who want to reclaim Earth, and the Jinrians, who are contented with their new home. Even as the Bidarians destroy with their mighty Robotic Intelligent Cybernetic Armor (RICA) technology, the Jinrians defend the planet with the ability transmute into colossal indigenous creatures. Amidst the turmoil, young Bidarian warrior, Rick, falls in low with Jinrian princess, Yuki.

#### Features

1) Cute Japanese anime inspired graphics with full sprite battle animation.

 Engaging sci-fi-fantasy love triangle interactive novel storyline with lots of twists and turns.

- Life bars and escape option during combat.
- 4) Classic Japanese RPG Turn Based Battle gives player time for strategy.
- 5) Ki Skill animation and battle elemental special effects.
- 6) Four visible party members and switchable lead character.
- Avoidable combat with visible enemies